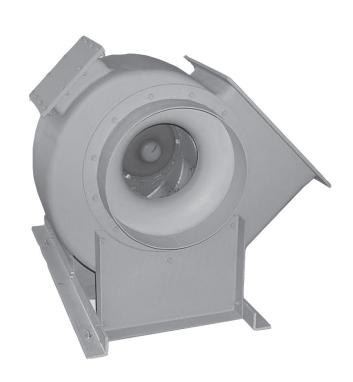

## FIBERGLASS BACKWARD INCLINE CENTRIFUGAL

The Backward Incline Centrifugal (BIC) features a fiberglass and Hetron 99P polyester resin housing. Its fiberglass and Hetron FR992 vinyl ester resin wheel is protected by a final resin-rich coat for increased corrosion resistance.

The BIC is available in sizes from 10 to 36 inches, with base sizes of 12 to 36 inches. Base material is either solid fiberglass or treated steel, depending on unit size. Standard color is grey.

A fiberglass motor cover and shaft sleeve protect the BIC's moving parts. The drive sheave uses a 1.5 SF V-belt. All hardware is 304 stainless steel.